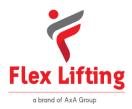

## **GZ1000B** CAPACITY 1000 KG COUNTERBALANCED CRANE - FIX JIB ARM - SINGLE SPEED POWERED LIFT/LOWER JIB ARM

| CAPACITY AND DIMENSIONS WITH STANDARD<br>JIB ARM |        |          |  |
|--------------------------------------------------|--------|----------|--|
| POS.                                             | Length | Capacity |  |
|                                                  |        | GZ1000B  |  |
|                                                  | [mm]   | [kg]     |  |
| 1                                                | 650    | 1000     |  |
| 2                                                | 850    | 835      |  |
| 3                                                | 1050   | 670      |  |
| 4                                                | 1250   | 500      |  |

| CAPACITY WITH OPTIONAL EXTENDED JIB ARM |        |          |  |  |
|-----------------------------------------|--------|----------|--|--|
| POS.                                    | Length | Capacity |  |  |
|                                         |        | GZ1000B  |  |  |
|                                         | [mm]   | [kg]     |  |  |
| 1                                       | 1400   | 450      |  |  |
| 2                                       | 1600   | 390      |  |  |
| 3                                       | 1800   | 325      |  |  |
| 4                                       | 2000   | 275      |  |  |

| Technical data  | UM       | GZ1000B |
|-----------------|----------|---------|
| Weight          | [kg]     | 1190    |
| Max capacity    | [kg]     | 1000    |
| Max pressure    | [bar]    | 160     |
| Tank capacity   | [Liters] | 3       |
| Cylinder stroke | [mm]     | 550     |

Model GZ1000B is equipped with a single speed lift/lower system controlled by pendant push button with emergency stop. Built-in high-frequency charger. Charge level indicator. Battery 12V 80A.

The arm is extendable in 4 positions and an optional arm extension is available to get a maximum outreach of 2000 mm.