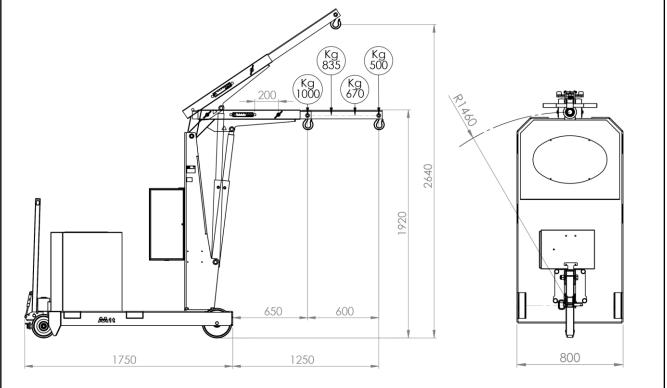

## **GZ1000B** CAPACITY 1000 KG COUNTERBALANCED CRANE - FIX JIB ARM - SINGLE SPEED POWERED LIFT/LOWER JIB ARM

| CAPACITY AND DIMENSIONS WITH STANDARD<br>JIB ARM |        |          |  |
|--------------------------------------------------|--------|----------|--|
| POS.                                             | Length | Capacity |  |
|                                                  |        | GZ1000B  |  |
|                                                  | [mm]   | [kg]     |  |
| 1                                                | 650    | 1000     |  |
| 2                                                | 850    | 835      |  |
| 3                                                | 1050   | 670      |  |
| 4                                                | 1250   | 500      |  |

| CAPACITY WITH OPTIONAL EXTENDED JIB ARM |        |          |  |  |
|-----------------------------------------|--------|----------|--|--|
| POS.                                    | Length | Capacity |  |  |
|                                         |        | GZ1000B  |  |  |
|                                         | [mm]   | [kg]     |  |  |
| 1                                       | 1400   | 450      |  |  |
| 2                                       | 1600   | 390      |  |  |
| 3                                       | 1800   | 325      |  |  |
| 4                                       | 2000   | 275      |  |  |

## GZ1000B

**TECHNICAL DRAWINGS, DIMENSIONS AND CAPACITIES** 

Recommended for lifting operations that do not require an accurate load positioning in the descent phase

Flexlifting – a brand of AxA Group srl