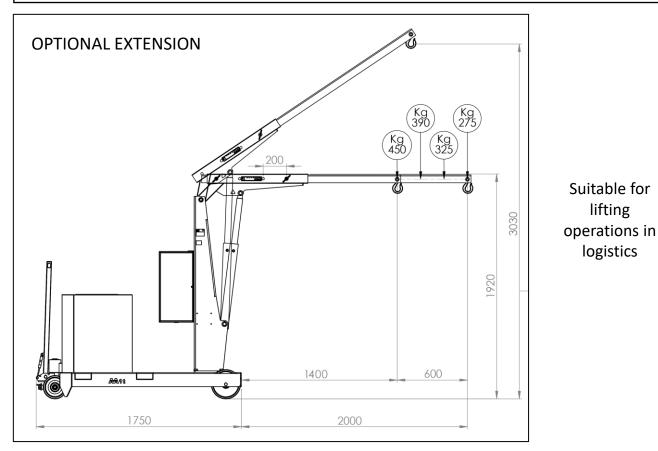

| CAPACITY WITH OPTIONAL EXTENDED JIB ARM |        |          |  |  |
|-----------------------------------------|--------|----------|--|--|
| POS.                                    | Length | Capacity |  |  |
|                                         |        | GZ1000B  |  |  |
|                                         | [mm]   | [kg]     |  |  |
| 1                                       | 1400   | 450      |  |  |
| 2                                       | 1600   | 390      |  |  |
| 3                                       | 1800   | 325      |  |  |
| 4                                       | 2000   | 275      |  |  |

Model GZ1000B is equipped with a single speed lift/lower system controlled by pendant push button with emergency stop. Built-in high-frequency charger. Charge level indicator. Battery 12V 80A.

The arm is extendable in 4 positions and an optional arm extension is available to get a maximum outreach of 2000 mm.

## GZ1000B

**TECHNICAL DRAWINGS, DIMENSIONS AND CAPACITIES** 

Recommended for lifting operations that do not require an accurate load positioning in the descent phase

Flexlifting – a brand of AxA Group srl