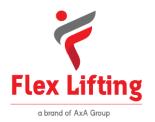

## COUNTERBALANCED CRANES WITH FIX JIB ARM - MANUAL OR ELECTRIC CONTROLLED JIB EXTENSION - LARGE CAPACITY

A complete range of counterbalanced cranes with manual traction, , with a maximum capacity up to **1.000 kg and outreach up to 2.000 mm**. Hydraulic lever controlled fast lift double action pump or electric controlled. They represent the most cost-effective and flexible solution for lifting and transporting loads in several applications such as machining centers and machine tools, delivery to assembly lines, assembly operations, goods handling. Thanks to their minimum frontal footprint of just 800mm they can be moved in narrow lanes and spaces and are easily maneuverable even at full load without efforts. All components are made in Italy to ensure the highest construction quality and the absence of defects.

The hydraulic system is equipped with a lock valve that prevents the load from falling in case of accidental breakage of the pipes and a rough valve that prevents overloading of the crane.

Tiller arm equipped with gas spring and double wheels  $\emptyset$  200 mm with ball bearings and braking system; 2 fixed front wheels  $\emptyset$  250 mm with bearings to make it easy to move.

The frame is made of painted steel and is equipped at the base with 2 useful forklift supports to lift and transport the crane safely on long distances. 360 ° swivel hook type.

CERTIFICATION AND COMPLIANCE WITH REGULATIONS FOR THE PROTECTION AND SAFETY IN THE WORKPLACE